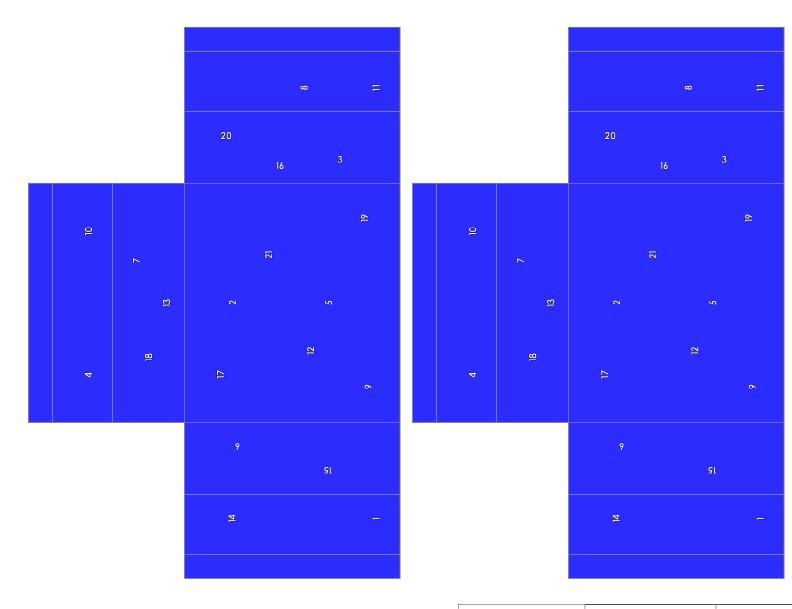

## Pacific Research Labs.

Probing Template 1700-13-1 TYPE 1 - ARRAY

| SIZE       | DRAWI | NG FILE:                         | REV. |
|------------|-------|----------------------------------|------|
| Α          |       | Simple Probing Template TYPE 1   | A    |
| SCALE: 1:1 |       | DRAWN BY: McKee Buyton SHEET LOI | F 1  |